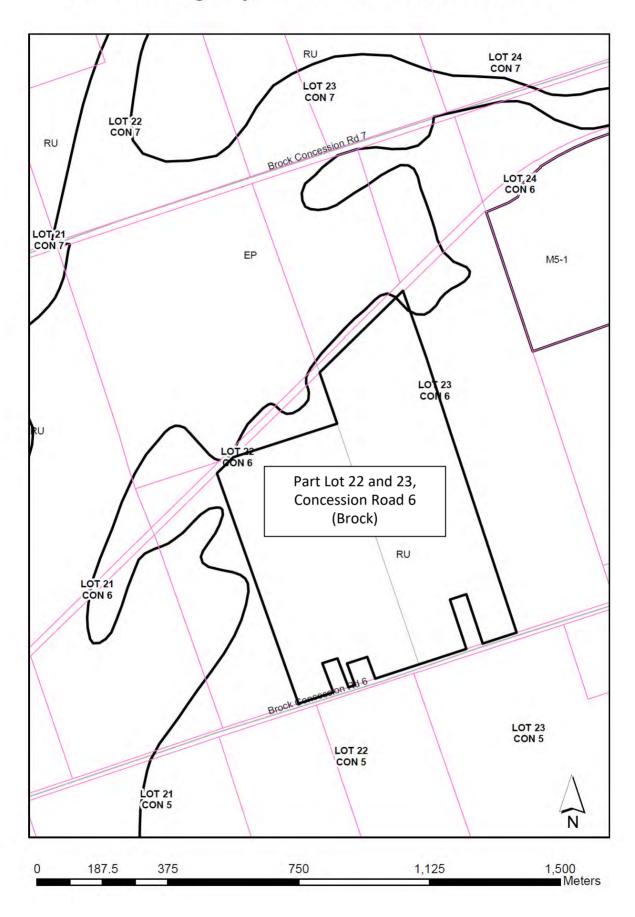

# 9. By-laws

 By-Law Number 2973-2020 – Being a by-law under the provisions of Section 34 of the Planning Act, R.S.O., 1990, as amended, to amend zoning by-law number 287-78-PL, as otherwise amended, of the Corporation of the Township of Brock, with respect to certain land located within Pt Lot 22 and 23, Concession Road 6 (Brock), in the Township of Brock, Region of Durham.

#### Resolution

That By-law Number 2973-2020, to amend zoning by-law number 287-78-PL, as otherwise amended, of the Corporation of the Township of Brock, with respect to certain land located within Pt Lot 22 and 23, Concession 6 (Brock), in the Township of Brock, Region of Durham be read a first, second and third time and passed in open Council and that the Mayor and Clerk be authorized to sign the by-law on behalf of the municipality and to have same engrossed in the by-law book.