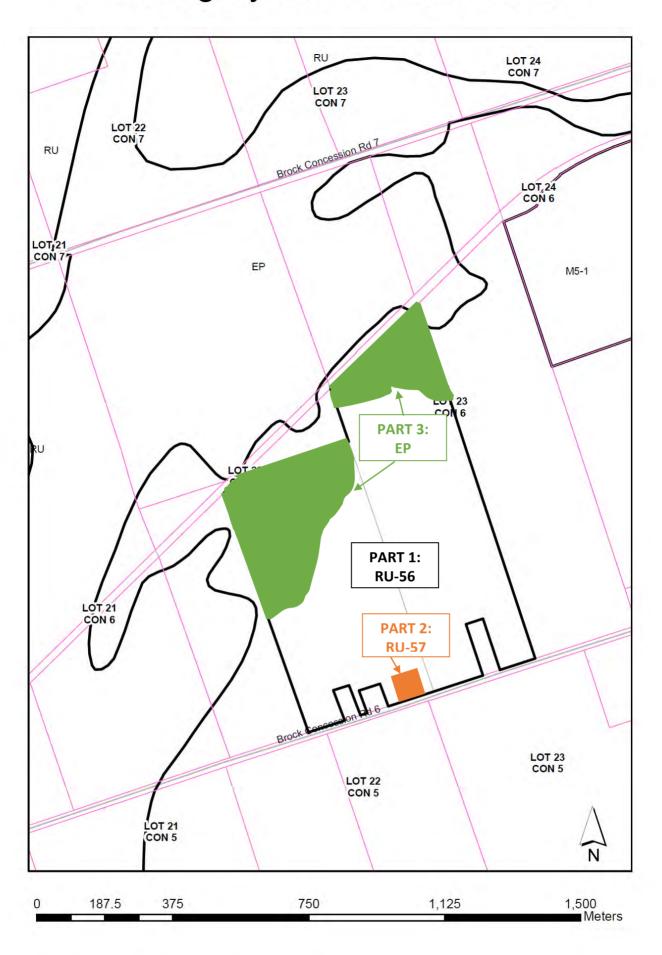

# 9. By-laws

 By-Law Number 2973-2020 – Being a by-law under the provisions of Section 34 of the Planning Act, R.S.O., 1990, as amended, to amend zoning by-law number 287-78-PL, as otherwise amended, of the Corporation of the Township of Brock, with respect to certain land located within Pt Lot 22 and 23, Concession Road 6 (Brock), in the Township of Brock, Region of Durham.

#### Resolution

That By-law Number 2973-2020, to amend zoning by-law number 287-78-PL, as otherwise amended, of the Corporation of the Township of Brock, with respect to certain land located within Pt Lot 22 and 23, Concession 6 (Brock), in the Township of Brock, Region of Durham be read a first, second and third time and passed in open Council and that the Mayor and Clerk be authorized to sign the by-law on behalf of the municipality and to have same engrossed in the by-law book.